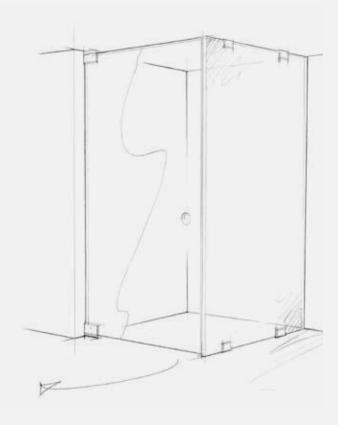

# Beyond Bespoke DR

Hinged door with return panel

#### Specification

- Lifetime guarantee
- Floor and ceiling mounted hinges
- Inward or outward opening · Opti-clear 10mm glass
- Anti-calcium coating
- Brackets only

#### **Design parameters**

- Maximum panel size of up to 4m<sup>2</sup>
- Maximum door width 785mm
- Maximum door size 1.8m<sup>2</sup>
- Hinges are mechanically fixed using screws. Suitable noggings are required in the floor and ceiling for fixing
- Not guaranteed watertight as there is no underframe Please design your space accordingly