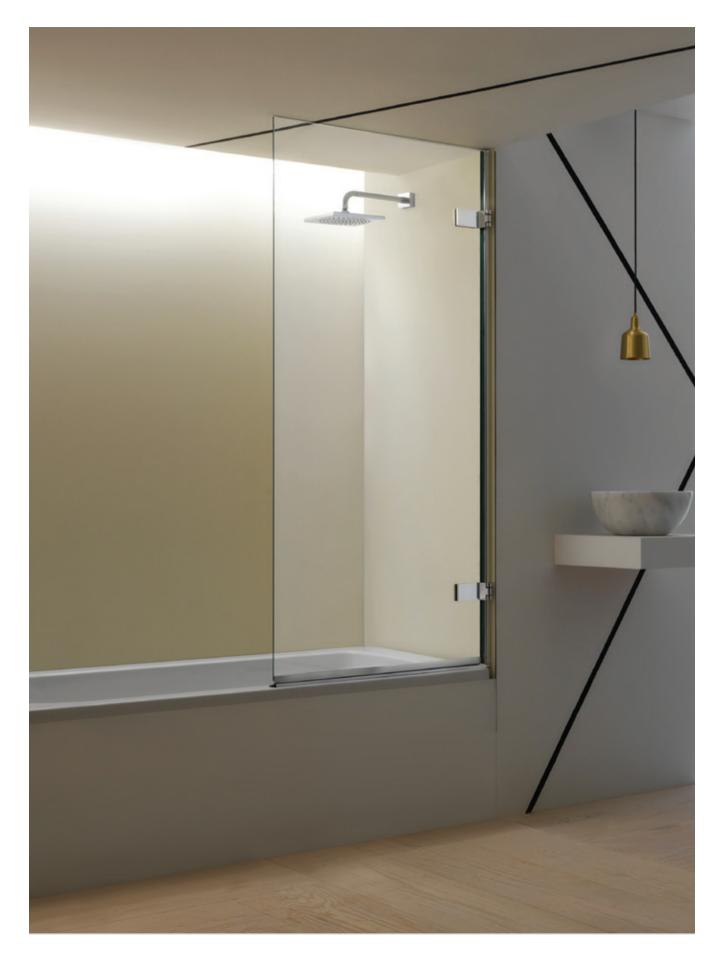

# **Alessi** SLB

#### Standard Details

- Single leaf bath screen
- 1500mm high
- Clear glass

- · Chrome components
- Minimal frame
- All aluminium frame construction
- Anti-Calcium coating as standard
- Outward opening
- Can be mounted side on, at 90 degrees to wall profile, when required