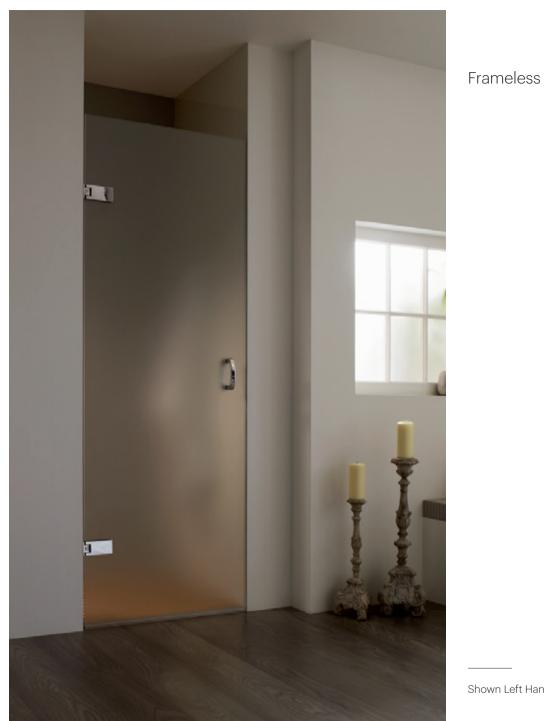

# Maine D

Hinged Enclosures

### Standard Details

- Door
- 2000mm high
- Clear glass
- Chrome components
- Available up to 900mm wide

#### • Underframe to base

- Doors over 700mm wide will be supplied with 3 hinges
- Anti-Calcium coating as standard
- Can be made steam proof
- Maximum Height 2400mm

#### Shown Left Handed

Essential Hinge

Glass to wall hinge pictured

Compone

| Ma | £170 |
|----|------|
|    | £210 |
|    | £245 |
|    | £480 |

Price Inc. VAT

\*Please see page 85 for further details on Fluted glass