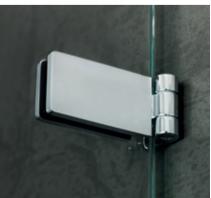

#### Shown Left Handed

Essential Hinge

Glass to wall hinge pictured

Compone

| Ma | £170 |
|----|------|
|    | £210 |
|    | £245 |
|    | £480 |

Price Inc. VAT

\*Please see page 85 for further details on Fluted glass