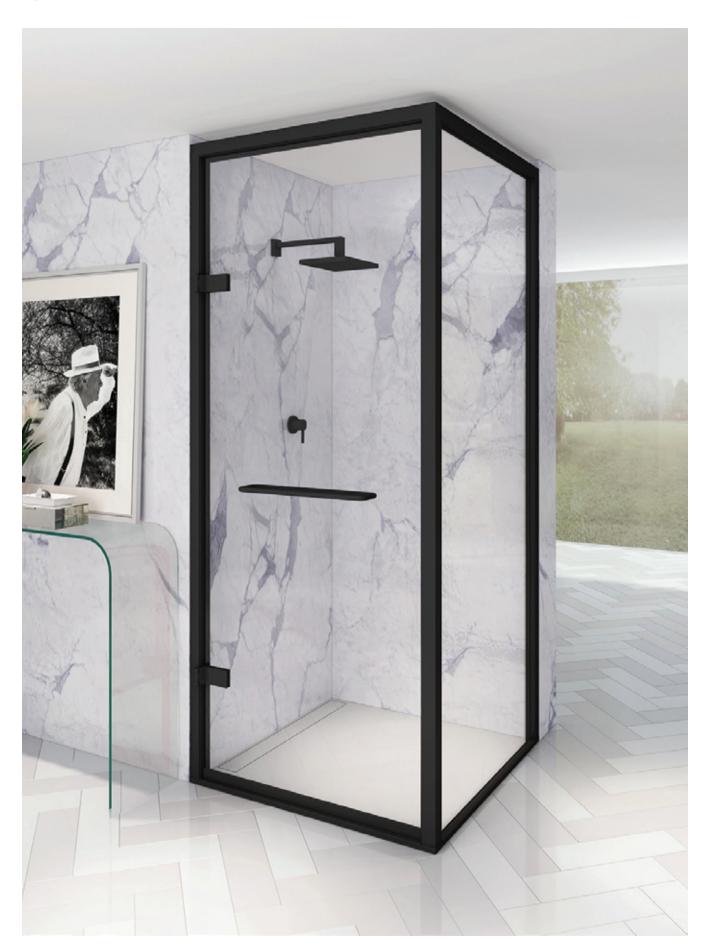

#### Standard Details

- Door-return
- 2000mm high
- Clear glass
- Chrome components

- Anti-Calcium coating as standard
- Watertight
- Positive closure with ball catch
- Manufactured steam proof ready

## Third Select Options

| Glass Type | Price Inc. VAT | Component Finish              | Price Inc. VAT |
|------------|----------------|-------------------------------|----------------|
| Opti Clear | £250           | Matte Black                   | £285           |
| Acid Etch  | £375           |                               |                |
|            |                | Crafted to order              |                |
|            |                | Demi Framed Finish Collection | £785           |