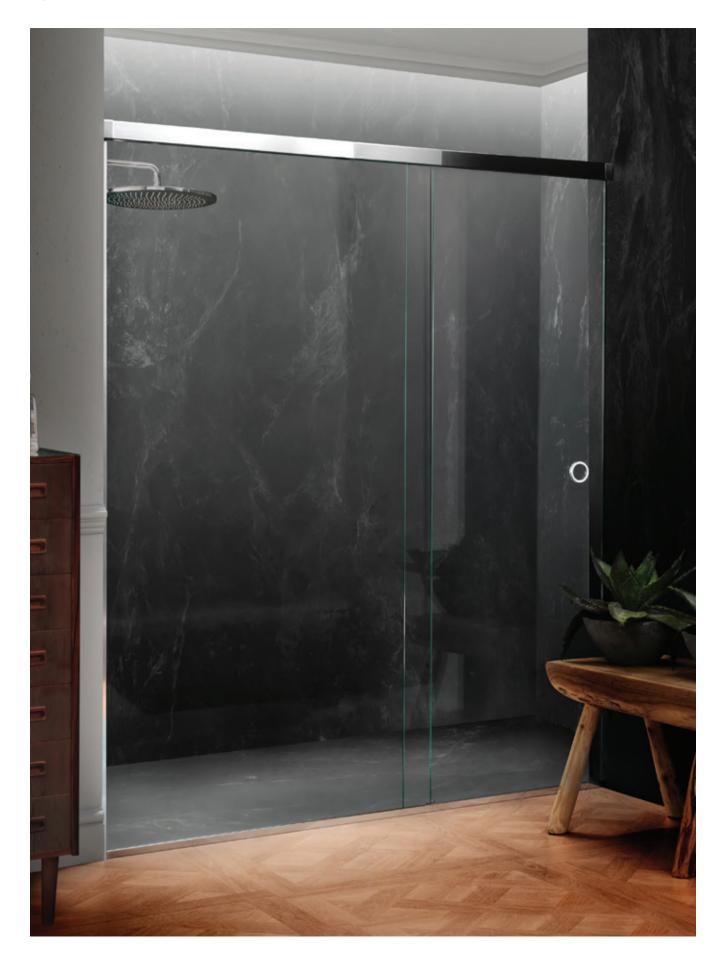

### Standard Details

- · Sliding door for an alcove
- 2000mm high
- Clear glass
- Chrome components

- Anti-Calcium coating as standard
- Underframe to base
- 17mm channel to one wall
- Maximum height 2400mm
- 20mm gap to ceiling required for installation
- 50mm deep shelf on tray required for installation

## First Select Model

| Name    | Style | Portfolio | Size (mm)    | Code       | Price Inc. VAT |
|---------|-------|-----------|--------------|------------|----------------|
| Harmony | SLA   | Frameless | Up to 1200   | F-SLA<1200 | £1,695         |
|         |       |           | Up to 1400   | F-SLA<1400 | £2,015         |
|         |       |           | Up to 1900   | F-SLA<1900 | £2,175         |
|         |       |           | Extra Height |            | £300           |