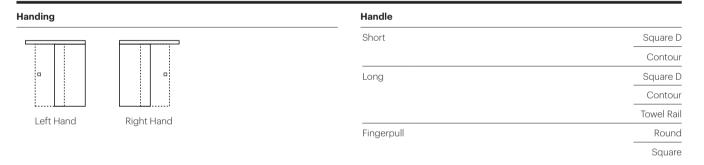

· Sliding door for an alcove
- 2000mm high
- Clear glass
- Chrome components

- Anti-Calcium coating as standard
- Underframe to base
- 17mm channel to one wall
- Maximum height 2400mm
- 20mm gap to ceiling required for installation
- 50mm deep shelf on tray required for installation

## First Select Model

| Name    | Style | Portfolio | Size (mm)    | Code       | Price Inc. VAT |
|---------|-------|-----------|--------------|------------|----------------|
| Harmony | SLA   | Frameless | Up to 1200   | F-SLA<1200 | £1,695         |
|         |       |           | Up to 1400   | F-SLA<1400 | £2,015         |
|         |       |           | Up to 1900   | F-SLA<1900 | £2,175         |
|         |       |           | Extra Height |            | £300           |

## Second Configure Model



## **Third** Select Options

| Glass Type      | Price Inc. VAT |
|-----------------|----------------|
| Opti Clear      | £420           |
| Grey, Bronze    | £525           |
| Acid Etch       | £375           |
| Fluted*, Mirror | £890           |

<sup>\*</sup>Please see page 85 for further details on Fluted glass

| Component Finish | Price Inc. VAT |
|------------------|----------------|
| Matte Black      | £/195          |